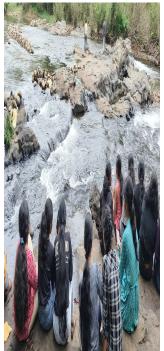

#### **Brief Report**

Bhoomithrasena Club organized a one day Nature camp to Aralam Wildlife sanctuary. Aralam wildlife sanctuary is the only one wild life sanctuary in kannur. 60-70 km far from kannur city and there is farm adjacent to Aralam wild life sanctuary. December is the best time to visit because in these period you get chance to see butterfly migration. Due to specifics of the geography and vegetation it breeds close to 327 species of butterflies . 46 students of various departments and 3 teachers participated in the programme. Students had a chance to explore different lichens , mushrooms and wide variety of trees . The place is known for its diverse flora and fauna. Malabar Giant squirrel was noted there. The Malabar giant squirrel, renowned for its striking reddish fur and acrobatic leaps, is the star attraction of the sanctuary The aesthetic beauty of Cheenganni Puzha , Narikkadavu thodu and Meenmutti thodu gave a rejuvenating experience. Unpolluted forest could visibly see public department putting lot of efforts to conserve nature and wild life.

# **Photographs**