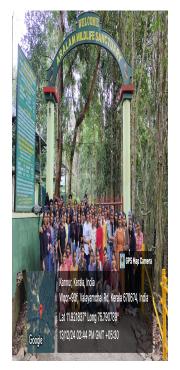

#### **Brief Report**

Bhoomithrasena Club organized a one day Nature camp to Aralam Wildlife sanctuary. Aralam wildlife sanctuary is the only one wild life sanctuary in kannur. 60-70 km far from kannur city and there is farm adjacent to Aralam wild life sanctuary. December is the best time to visit because in these period you get chance to see butterfly migration. Due to specifics of the geography and vegetation it breeds close to 327 species of butterflies . 46 students of various departments and 3 teachers participated in the programme. Students had a chance to explore different lichens , mushrooms and wide variety of trees . The place is known for its diverse flora and fauna. Malabar Giant squirrel was noted there. The Malabar giant squirrel, renowned for its striking reddish fur and acrobatic leaps, is the star attraction of the sanctuary The aesthetic beauty of Cheenganni Puzha , Narikkadavu thodu and Meenmutti thodu gave a rejuvenating experience. Unpolluted forest could visibly see public department putting lot of efforts to conserve nature and wild life.

# **Photographs**