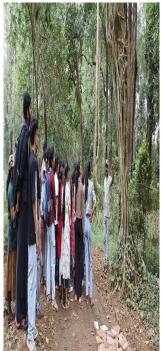

#### **Brief Report**

Bhoomithrasena Club organized a one day Nature camp to Aralam Wildlife sanctuary. Aralam wildlife sanctuary is the only one wild life sanctuary in kannur. 60-70 km far from kannur city and there is farm adjacent to Aralam wild life sanctuary. December is the best time to visit because in these period you get chance to see butterfly migration. Due to specifics of the geography and vegetation it breeds close to 327 species of butterflies . 46 students of various departments and 3 teachers participated in the programme. Students had a chance to explore different lichens , mushrooms and wide variety of trees . The place is known for its diverse flora and fauna. Malabar Giant squirrel was noted there. The Malabar giant squirrel, renowned for its striking reddish fur and acrobatic leaps, is the star attraction of the sanctuary The aesthetic beauty of Cheenganni Puzha , Narikkadavu thodu and Meenmutti thodu gave a rejuvenating experience. Unpolluted forest could visibly see public department putting lot of efforts to conserve nature and wild life.

# **Photographs**