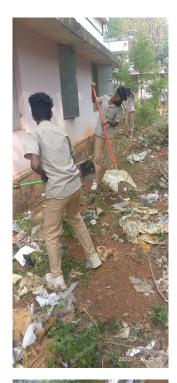

### **Brief Report**

Rural agriculture Bhumitrasena on the barren land in the school campus Club kappa, yam, copper and kachil planted. The children themselves did the planting and weeding. nalki for groups of children to supervise inter-farming

# Photographs