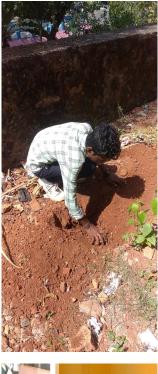

### **Brief Report**

Rural agriculture Bhumitrasena on the barren land in the school campus Club kappa, yam, copper and kachil planted. The children themselves did the planting and weeding. nalki for groups of children to supervise inter-farming

# Photographs