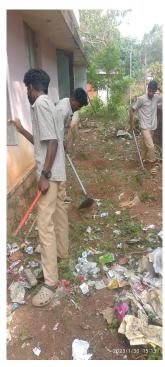

### **Brief Report**

Rural agriculture Bhumitrasena on the barren land in the school campus Club kappa, yam, copper and kachil planted. The children themselves did the planting and weeding. nalki for groups of children to supervise inter-farming

# Photographs