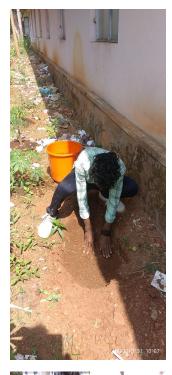

### **Brief Report**

Rural agriculture Bhumitrasena on the barren land in the school campus Club kappa, yam, copper and kachil planted. The children themselves did the planting and weeding. nalki for groups of children to supervise inter-farming

# Photographs