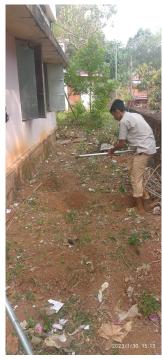

### **Brief Report**

Rural agriculture Bhumitrasena on the barren land in the school campus Club kappa, yam, copper and kachil planted. The children themselves did the planting and weeding. nalki for groups of children to supervise inter-farming

# Photographs