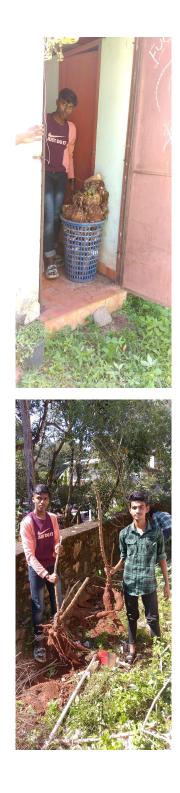

### **Brief Report**

Rural agriculture Bhumitrasena on the barren land in the school campus Club kappa, yam, copper and kachil planted. The children themselves did the planting and weeding. nalki for groups of children to supervise inter-farming

# Photographs