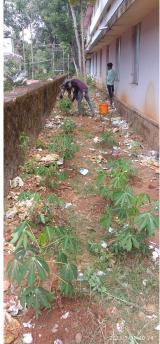

### **Brief Report**

Rural agriculture Bhumitrasena on the barren land in the school campus Club kappa, yam, copper and kachil planted. The children themselves did the planting and weeding. nalki for groups of children to supervise inter-farming

# Photographs