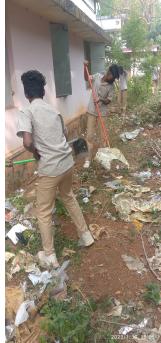

### **Brief Report**

Rural agriculture Bhumitrasena on the barren land in the school campus Club kappa, yam, copper and kachil planted. The children themselves did the planting and weeding. nalki for groups of children to supervise inter-farming

# Photographs