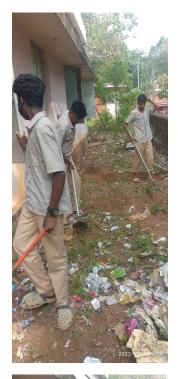

### **Brief Report**

Rural agriculture Bhumitrasena on the barren land in the school campus Club kappa, yam, copper and kachil planted. The children themselves did the planting and weeding. nalki for groups of children to supervise inter-farming

# Photographs