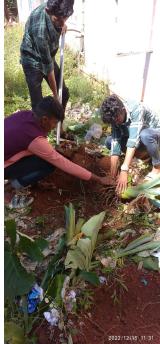

### **Brief Report**

Rural agriculture Bhumitrasena on the barren land in the school campus Club kappa, yam, copper and kachil planted. The children themselves did the planting and weeding. nalki for groups of children to supervise inter-farming

# Photographs