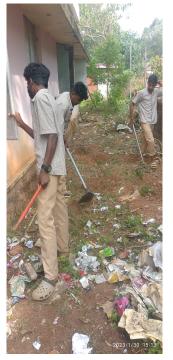

#### **Brief Report**

Rural agriculture Bhumitrasena on the barren land in the school campus Club kappa, yam, copper and kachil planted. The children themselves did the planting and weeding. nalki for groups of children to supervise inter-farming

# Photographs