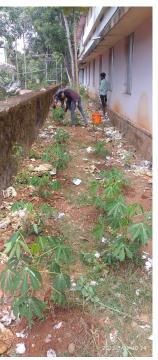

#### **Brief Report**

Rural agriculture Bhumitrasena on the barren land in the school campus Club kappa, yam, copper and kachil planted. The children themselves did the planting and weeding. nalki for groups of children to supervise inter-farming

# Photographs