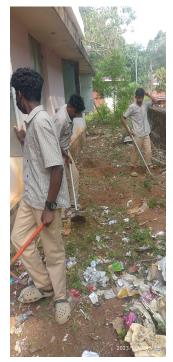

#### **Brief Report**

Rural agriculture Bhumitrasena on the barren land in the school campus Club kappa, yam, copper and kachil planted. The children themselves did the planting and weeding. nalki for groups of children to supervise inter-farming

# Photographs