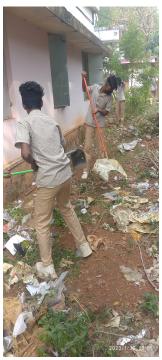

#### **Brief Report**

Rural agriculture Bhumitrasena on the barren land in the school campus Club kappa, yam, copper and kachil planted. The children themselves did the planting and weeding. nalki for groups of children to supervise inter-farming

# Photographs