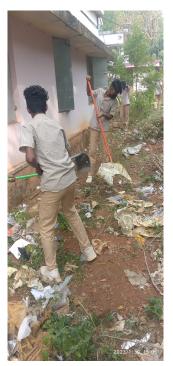

#### **Brief Report**

Rural agriculture Bhumitrasena on the barren land in the school campus Club kappa, yam, copper and kachil planted. The children themselves did the planting and weeding. nalki for groups of children to supervise inter-farming

# Photographs