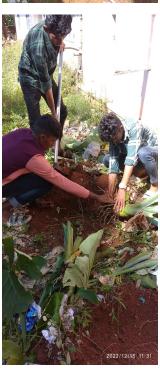

#### **Brief Report**

Rural agriculture Bhumitrasena on the barren land in the school campus Club kappa, yam, copper and kachil planted. The children themselves did the planting and weeding. nalki for groups of children to supervise inter-farming

# Photographs