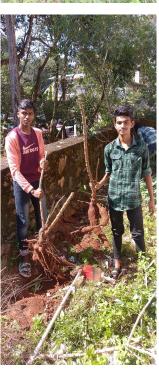

#### **Brief Report**

Rural agriculture Bhumitrasena on the barren land in the school campus Club kappa, yam, copper and kachil planted. The children themselves did the planting and weeding. nalki for groups of children to supervise inter-farming

# Photographs