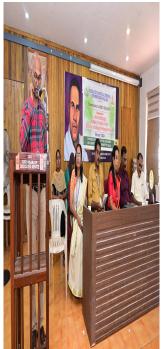

## **Brief Report**

| The schedule unfolded as follows:                                                                                                           |
|---------------------------------------------------------------------------------------------------------------------------------------------|
| Morning Session:                                                                                                                            |
| 9:30 AM - 10:00 AM: Registration                                                                                                            |
| 10:00 AM - 10:30 AM: Opening Ceremony and Inaugural Address:                                                                                |
| Prayer led by Smrithy Nidhi, Semester 1, Dept of Botany.                                                                                    |
| Welcome address by Ms. Lekshmy Sreekumar, Coordinator Bhoomitrasena Club & Responsible Tourism Club.                                        |
| Presidential Address by Prof Dr. K C Prakash, Principal KSMDB College.                                                                      |
| Inaugural Address by Dr Suneel Pamidi IFS, Member Secretary Directorate of Environment and Climate Change.                                  |
| Lighting the lamp.                                                                                                                          |
| Introduction of resource persons by Dr Geeta Krishnan Nair P., Head of the Department of Botany and Convenor General Clubs                  |
| 10:30 AM - 11:15 AM: Seminar Session 1: "Exploring the Microplastic Menace: Environmental and Health Implications"                          |
| Speaker: Prof. Dr E Shaji, Head of the Department of Geology, University of Kerala.                                                         |
| 11:15 AM - 11:30 AM: Networking and Refreshments                                                                                            |
| 11:30 AM - 12:15 PM: Seminar Session 2: "Revolutionizing Packaging: Corn and Rice Starch-Based Bio-Plastics as Sustainable<br>Alternatives" |
| Speaker: Mr Nebu Thomas, MD Anna Polymers.                                                                                                  |
| 12:15 PM - 1:00 PM: Interactive Session and Felicitations:                                                                                  |
| Various dignitaries and club members recognized for their contributions.                                                                    |
| Vote of thanks by Ms. Vindhya VS.                                                                                                           |
| 1:00 PM - 2:00 PM: Lunch Break                                                                                                              |
| Afternoon Session:                                                                                                                          |
| 2:00 PM - 3:30 PM: Exhibition Viewing and Poster Presentations                                                                              |
|                                                                                                                                             |
| Anchors:                                                                                                                                    |
| Ms. Ayisha Dept of Botany.                                                                                                                  |

## **Photographs**