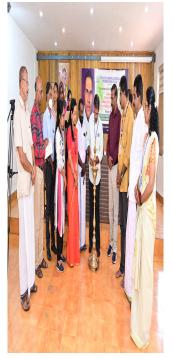

## **Brief Report**

| The schedule unfolded as follows:                                                                                                           |
|---------------------------------------------------------------------------------------------------------------------------------------------|
| Morning Session:                                                                                                                            |
| 9:30 AM - 10:00 AM: Registration                                                                                                            |
| 10:00 AM - 10:30 AM: Opening Ceremony and Inaugural Address:                                                                                |
| Prayer led by Smrithy Nidhi, Semester 1, Dept of Botany.                                                                                    |
| Welcome address by Ms. Lekshmy Sreekumar, Coordinator Bhoomitrasena Club & Responsible Tourism Club.                                        |
| Presidential Address by Prof Dr. K C Prakash, Principal KSMDB College.                                                                      |
| Inaugural Address by Dr Suneel Pamidi IFS, Member Secretary Directorate of Environment and Climate Change.                                  |
| Lighting the lamp.                                                                                                                          |
| Introduction of resource persons by Dr Geeta Krishnan Nair P., Head of the Department of Botany and Convenor General Clubs                  |
| 10:30 AM - 11:15 AM: Seminar Session 1: "Exploring the Microplastic Menace: Environmental and Health Implications"                          |
| Speaker: Prof. Dr E Shaji, Head of the Department of Geology, University of Kerala.                                                         |
| 11:15 AM - 11:30 AM: Networking and Refreshments                                                                                            |
| 11:30 AM - 12:15 PM: Seminar Session 2: "Revolutionizing Packaging: Corn and Rice Starch-Based Bio-Plastics as Sustainable<br>Alternatives" |
| Speaker: Mr Nebu Thomas, MD Anna Polymers.                                                                                                  |
| 12:15 PM - 1:00 PM: Interactive Session and Felicitations:                                                                                  |
| Various dignitaries and club members recognized for their contributions.                                                                    |
| Vote of thanks by Ms. Vindhya VS.                                                                                                           |
| 1:00 PM - 2:00 PM: Lunch Break                                                                                                              |
| Afternoon Session:                                                                                                                          |
| 2:00 PM - 3:30 PM: Exhibition Viewing and Poster Presentations                                                                              |
|                                                                                                                                             |
| Anchors:                                                                                                                                    |
| Ms. Ayisha Dept of Botany.                                                                                                                  |

## **Photographs**