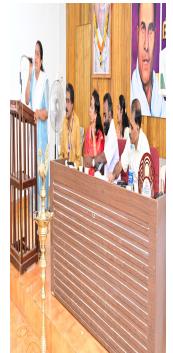

## **Brief Report**

| The schedule unfolded as follows:                                                                                                           |
|---------------------------------------------------------------------------------------------------------------------------------------------|
| Morning Session:                                                                                                                            |
| 9:30 AM - 10:00 AM: Registration                                                                                                            |
| 10:00 AM - 10:30 AM: Opening Ceremony and Inaugural Address:                                                                                |
| Prayer led by Smrithy Nidhi, Semester 1, Dept of Botany.                                                                                    |
| Welcome address by Ms. Lekshmy Sreekumar, Coordinator Bhoomitrasena Club & Responsible Tourism Club.                                        |
| Presidential Address by Prof Dr. K C Prakash, Principal KSMDB College.                                                                      |
| Inaugural Address by Dr Suneel Pamidi IFS, Member Secretary Directorate of Environment and Climate Change.                                  |
| Lighting the lamp.                                                                                                                          |
| Introduction of resource persons by Dr Geeta Krishnan Nair P., Head of the Department of Botany and Convenor General Clubs                  |
| 10:30 AM - 11:15 AM: Seminar Session 1: "Exploring the Microplastic Menace: Environmental and Health Implications"                          |
| Speaker: Prof. Dr E Shaji, Head of the Department of Geology, University of Kerala.                                                         |
| 11:15 AM - 11:30 AM: Networking and Refreshments                                                                                            |
| 11:30 AM - 12:15 PM: Seminar Session 2: "Revolutionizing Packaging: Corn and Rice Starch-Based Bio-Plastics as Sustainable<br>Alternatives" |
| Speaker: Mr Nebu Thomas, MD Anna Polymers.                                                                                                  |
| 12:15 PM - 1:00 PM: Interactive Session and Felicitations:                                                                                  |
| Various dignitaries and club members recognized for their contributions.                                                                    |
| Vote of thanks by Ms. Vindhya VS.                                                                                                           |
| 1:00 PM - 2:00 PM: Lunch Break                                                                                                              |
| Afternoon Session:                                                                                                                          |
| 2:00 PM - 3:30 PM: Exhibition Viewing and Poster Presentations                                                                              |
|                                                                                                                                             |
| Anchors:                                                                                                                                    |
| Ms. Ayisha Dept of Botany.                                                                                                                  |

## **Photographs**