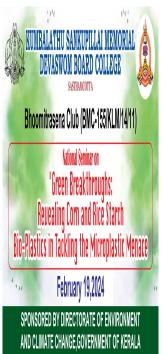

## KSMDB COllege Sasthamkotta BMC

Institution Name: KSMDB COllege Sasthamkotta BMC Code: **KLM/2011/13** 

ProgrameTitle: \*"Green Breakthroughs: Revealing Corn and Rice Starch Bio-Plastics in Tackling the Microplastic Menace"\*

Program Category: Awareness

program(Seminars/symposia/workshops/others) Activity Type: Awarness Program No.of participants: 100

Planned Date: 19-02-2024 Renewed date: -Program Date: 19-02-2024

Budgeted Amount: Rs 0/-Total expenditure: Rs 0/-Balance: Rs 0/-