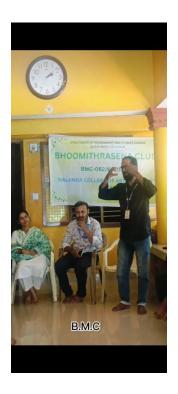

#### **Brief Report**

BMC club organised forest day with the Oriental session by agricultural officer mohan sir. And He explained the modern society with the interest of greenary plant and how it indirectly effect for water savage.and it become more efficient to students to learn more