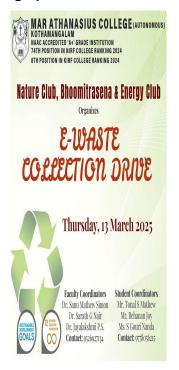

### **Brief Report**

The Bhoomithrasena Club, Nature Club, and Energy Club jointly organized an E-Waste Collection Drive on 13 March 2025 to promote environmental awareness and responsible disposal of electronic waste. The drive received an enthusiastic response from the staff of our college as well as individuals from outside the campus. A significant amount of e-waste, including old mobile phones, chargers, batteries, laptops, and other electronic items, was collected. The primary objective of the initiative was to encourage proper disposal and recycling of e-waste to prevent environmental hazards. The collected waste will be handed over to an authorized e-waste recycling unit for safe disposal. The event successfully raised awareness about the harmful effects of improper e-waste disposal and the importance of recycling electronic items. The active participation of staff and external contributors made the drive a great success.

#### **Photographs**