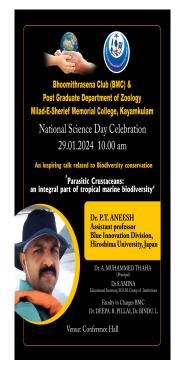

#### **Brief Report**

As part of National science day celebrations, Bhoomitrasena club organised a one day seminar on Biodiversity conservation on the topic 'Parasitic crustaceans an integral part of tropical marine biodiversity' by Dr. Aneesh P. T, Assistant professor, Blue innovation division, Hiroshima University, Japan. In the seminar he emphasized on the need for conserving biodiversity for our sustainable existence. He also explained the various strategies adopted in Japan for inculcating among the students the need for environmental protection and waste management