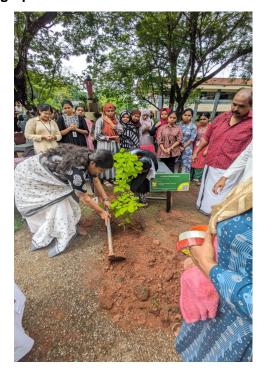

#### **Brief Report**

World environmental day was celebrated today by the entire campus with our Bhoomithrasena in the lead. We inaugurated the program by having our two most senior teachers plant two saplings of the plant 'Golden lumiuna' followed by our teachers and students planting many saplings across the campus with our sena volunteers.

### **Photographs**