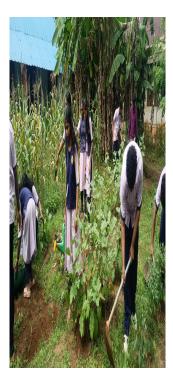

### **Brief Report**

The cultivation of brinjal and chilly was carried out with the active involvement of students and teachers , It promoted the habit of organic cultivation among students .

# Photographs