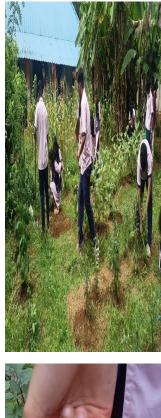

### **Brief Report**

The cultivation of brinjal and chilly was carried out with the active involvement of students and teachers , It promoted the habit of organic cultivation among students .

# Photographs