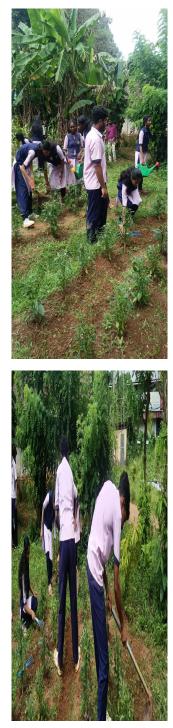

### **Brief Report**

The cultivation of brinjal and chilly was carried out with the active involvement of students and teachers , It promoted the habit of organic cultivation among students .

# Photographs