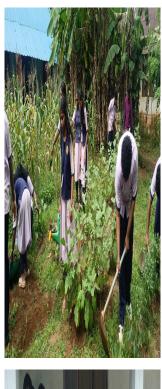

### **Brief Report**

The cultivation of brinjal and chilly was carried out with the active involvement of students and teachers , It promoted the habit of organic cultivation among students .

# Photographs