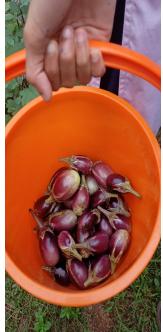

### **Brief Report**

The cultivation of brinjal and chilly was carried out with the active involvement of students and teachers , It promoted the habit of organic cultivation among students .

# Photographs