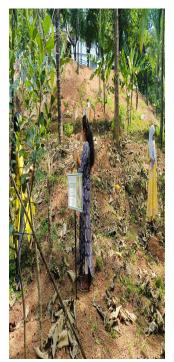

## **Brief Report**

**REPORT OF TREASURE TROVE** - Conducted a survey on plant diversity in the campus. 15 students were participated in this programme. Found many plant varities among herbs, shrubs and trees. Documented the details of each plant with its common name, scientific name, economic or medicinal value and its uses with photograph. Later published this booklet in the name "A Treasure Trove".