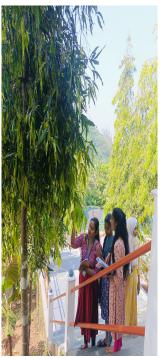

## **Brief Report**

**REPORT OF TREASURE TROVE** - Conducted a survey on plant diversity in the campus. 15 students were participated in this programme. Found many plant varities among herbs, shrubs and trees. Documented the details of each plant with its common name, scientific name, economic or medicinal value and its uses with photograph. Later published this booklet in the name "A Treasure Trove".