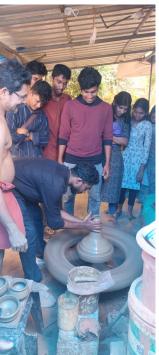

#### **Brief Report**

Camp

19 students and 3 teachers from CHMKM Govt. Arts & Science College, Tanur participated in the field visit. They came to know about the tedious process behind the making of clay pots. (Mixing, shaping and firing) Some of them could experience the making of it as a hands-on experience. Shri Rajan explained how the clay becomes a beautiful pot. Overall the experience was an enriching experience and it was a revelation to the students how every pot carries stories of cultural legacy

## **Photographs**