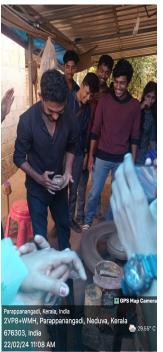

#### **Brief Report**

Camp

19 students and 3 teachers from CHMKM Govt. Arts & Science College, Tanur participated in the field visit. They came to know about the tedious process behind the making of clay pots. (Mixing, shaping and firing) Some of them could experience the making of it as a hands-on experience. Shri Rajan explained how the clay becomes a beautiful pot. Overall the experience was an enriching experience and it was a revelation to the students how every pot carries stories of cultural legacy

## **Photographs**