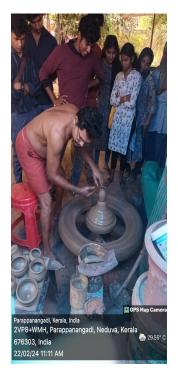

#### **Brief Report**

Camp

19 students and 3 teachers from CHMKM Govt. Arts & Science College, Tanur participated in the field visit. They came to know about the tedious process behind the making of clay pots. (Mixing, shaping and firing) Some of them could experience the making of it as a hands-on experience. Shri Rajan explained how the clay becomes a beautiful pot. Overall the experience was an enriching experience and it was a revelation to the students how every pot carries stories of cultural legacy

## **Photographs**