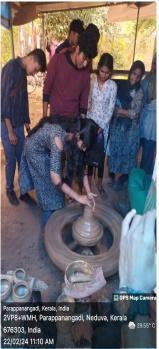

#### **Brief Report**

Camp

19 students and 3 teachers from CHMKM Govt. Arts & Science College, Tanur participated in the field visit. They came to know about the tedious process behind the making of clay pots. (Mixing, shaping and firing) Some of them could experience the making of it as a hands-on experience. Shri Rajan explained how the clay becomes a beautiful pot. Overall the experience was an enriching experience and it was a revelation to the students how every pot carries stories of cultural legacy

## **Photographs**