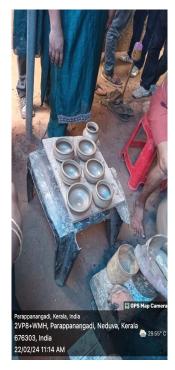

#### **Brief Report**

Camp

19 students and 3 teachers from CHMKM Govt. Arts & Science College, Tanur participated in the field visit. They came to know about the tedious process behind the making of clay pots. (Mixing, shaping and firing) Some of them could experience the making of it as a hands-on experience. Shri Rajan explained how the clay becomes a beautiful pot. Overall the experience was an enriching experience and it was a revelation to the students how every pot carries stories of cultural legacy

## **Photographs**