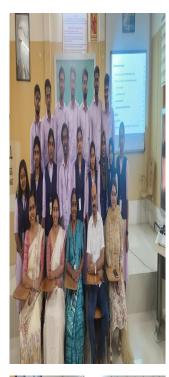

അകത്തേത്താ എൻഎന്എസ് എൻജിനീയറിംഗ് കോളജ് നിവിൽ എൻ ജിനീയറിംഗ് ഡിഷാർട്ടിന്റെ സംഘടിപ്പിപ്പ പഞ്ചാദിന ശില്പങ്കാലയ്ക്ക് നേതൃത്വം നൽകിയവർ.

# എൻഎസ്എസ് എൻജിനീയറിംഗ് കോളജിൽ പഞ്ചദിന ശില്പശാല നടത്തി

- പാലകാര്. ആവാസ വ്യവസ്ഥയും മനുഷ്യനും പരിസ്ഥിതിയും എന്ന വിഷയത്തിൽ കേരള പരിസ്ഥിതി കാലാവസ്ഥാ വ്യതിയാന ഡയറ കൂറ്റേറ്റിന്റെ സഹകരണത്തോടെ അകത്തേത്തറ എൻഎസ്എസ് എ നീജിനീയറിംഗ് കോളജ് സിവിൽ എൻജിനീയറിംഗ് ഡിപ്പാര്ട്ടമെന്റ് യംബപ്പെ പിം പായിസം ശീപ് ശാനയരം പംപ
- ന്ദ്രണ് സംബംഗ് കോളഭ സമ്പാരം എയലേസ് സാഹിച്ചു. സംഘടിപ്പിച്ച പഞ്ചാിന തില്പാശാല സമാഹിച്ചു. പ്രീൺസിപ്പൽ ഡോം പി.അളര് സൗരേഷ്, എച്ചിഡെ ഡോ.ജി. രശ്മി, കൊഎഐഡിസി കൺസൾട്ടൻ ഡയനക്ടർ ഡോ. സുധിർ പടിക്കൽ, കോ- ഓർഡിനേറ്റർമാരായ ഡോ.എസ്.എസ് സൂര്വ, പ്രഫ.വി. വർ ഷ, പ്രഫ.കെ.പി. അഗ്വതി എന്നിവർ നേതൃത്വം നൽകി. 6 6 G