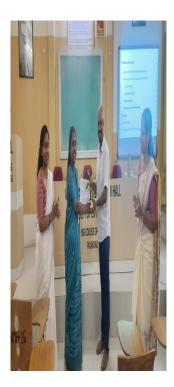

അകത്തേത്താ എൻഎന്എസ് എൻജിനീയറിംഗ് കോളജ് നിവിൽ എൻ ജിനീയറിംഗ് ഡിഷാർട്ടിന്റെ സംഘടിപ്പിപ്പ പഞ്ചാദിന ശില്പങ്കാലയ്ക്ക് നേതൃത്വം നൽകിയവർ.

# എൻഎസ്എസ് എൻജിനീയറിംഗ് കോളജിൽ പഞ്ചദിന ശില്പശാല നടത്തി

- പാലകാര്. ആവാസ വ്യവസ്ഥയും മനുഷ്യനും പരിസ്ഥിതിയും എന്ന വിഷയത്തിൽ കേരള പരിസ്ഥിതി കാലാവസ്ഥാ വ്യതിയാന ഡയറ കൂറ്റേറ്റിന്റെ സഹകരണത്തോടെ അകത്തേത്തറ എൻഎസ്എസ് എ നീജിനീയറിംഗ് കോളജ് സിവിൽ എൻജിനീയറിംഗ് ഡിപ്പാര്ട്ടമെന്റ് യംബപ്പെ പിം പായിസം ശീപ് ശാനയരം പംപ
- ന്ദ്രണ് സംബംഗ് കോളഭ സമ്പാരം എയലേസ് സാഹിച്ചു. സംഘടിപ്പിച്ച പഞ്ചാിന തില്പാശാല സമാഹിച്ചു. പ്രീൺസിപ്പൽ ഡോം പി.അളര് സൗരേഷ്, എച്ചിഡെ ഡോ.ജി. രശ്മി, കൊഎഐഡിസി കൺസൾട്ടൻ ഡയനക്ടർ ഡോ. സുധിർ പടിക്കൽ, കോ- ഓർഡിനേറ്റർമാരായ ഡോ.എസ്.എസ് സൂര്വ, പ്രഫ.വി. വർ ഷ, പ്രഫ.കെ.പി. അഗ്വതി എന്നിവർ നേതൃത്വം നൽകി. 6 6 G