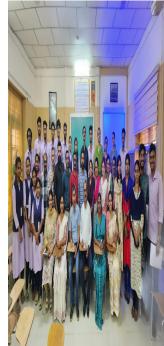

അകത്തേത്താ എൻഎന്എസ് എൻജിനീയറിംഗ് കോളജ് നിവിൽ എൻ ജിനീയറിംഗ് ഡിഷാർട്ടിന്റെ സംഘടിപ്പിപ്പ പഞ്ചാദിന ശില്പങ്കാലയ്ക്ക് നേതൃത്വം നൽകിയവർ.

# എൻഎസ്എസ് എൻജിനീയറിംഗ് കോളജിൽ പഞ്ചദിന ശില്പശാല നടത്തി

- പാലകാര്. ആവാസ വ്യവസ്ഥയും മനുഷ്യനും പരിസ്ഥിതിയും എന്ന വിഷയത്തിൽ കേരള പരിസ്ഥിതി കാലാവസ്ഥാ വ്യതിയാന ഡയറ കൂറ്റേറ്റിന്റെ സഹകരണത്തോടെ അകത്തേത്തറ എൻഎസ്എസ് എ നീജിനീയറിംഗ് കോളജ് സിവിൽ എൻജിനീയറിംഗ് ഡിപ്പാര്ട്ടമെന്റ് യംബപ്പെ പിം പായിസം ശീപ് ശാനയരം പംപ
- ന്ദ്രണ് സംബംഗ് കോളഭ സമ്പാരം എയലേസ് സാഹിച്ചു. സംഘടിപ്പിച്ച പഞ്ചാിന തില്പാശാല സമാഹിച്ചു. പ്രീൺസിപ്പൽ ഡോം പി.അളര് സൗരേഷ്, എച്ചിഡെ ഡോ.ജി. രശ്മി, കൊഎഐഡിസി കൺസൾട്ടൻ ഡയനക്ടർ ഡോ. സുധിർ പടിക്കൽ, കോ- ഓർഡിനേറ്റർമാരായ ഡോ.എസ്.എസ് സൂര്വ, പ്രഫ.വി. വർ ഷ, പ്രഫ.കെ.പി. അഗ്വതി എന്നിവർ നേതൃത്വം നൽകി. 6 6 G