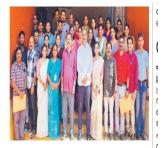

അകത്തേത്താ എൻഎന്എസ് എൻജിനീയറിംഗ് കോളജ് നിവിൽ എൻ ജിനീയറിംഗ് ഡിഷാർട്ടിന്റെ സംഘടിപ്പിപ്പ പഞ്ചാദിന ശില്പങ്കാലയ്ക്ക് നേതൃത്വം നൽകിയവർ.

# എൻഎസ്എസ് എൻജിനീയറിംഗ് കോളജിൽ പഞ്ചദിന ശില്പശാല നടത്തി

- പാലകാര്. ആവാസ വ്യവസ്ഥയും മനുഷ്യനും പരിസ്ഥിതിയും എന്ന വിഷയത്തിൽ കേരള പരിസ്ഥിതി കാലാവസ്ഥാ വ്യതിയാന ഡയറ കൂറ്റേറ്റിന്റെ സഹകരണത്തോടെ അകത്തേത്തറ എൻഎസ്എസ് എ നീജിനീയറിംഗ് കോളജ് സിവിൽ എൻജിനീയറിംഗ് ഡിപ്പാര്ട്ടമെന്റ് യംബപ്പെ പിം പായിസം ശീപ് ശാനയരം പംപ
- ന്ദ്രണ് സംബംഗ് കോളഭ സമ്പാരം എയലേസ് സാഹിച്ചു. സംഘടിപ്പിച്ച പഞ്ചാിന തില്പാശാല സമാഹിച്ചു. പ്രീൺസിപ്പൽ ഡോം പി.അളര് സൗരേഷ്, എച്ചിഡെ ഡോ.ജി. രശ്മി, കൊഎഐഡിസി കൺസൾട്ടൻ ഡയനക്ടർ ഡോ. സുധിർ പടിക്കൽ, കോ- ഓർഡിനേറ്റർമാരായ ഡോ.എസ്.എസ് സൂര്വ, പ്രഫ.വി. വർ ഷ, പ്രഫ.കെ.പി. അഗ്വതി എന്നിവർ നേതൃത്വം നൽകി. 6 6 G