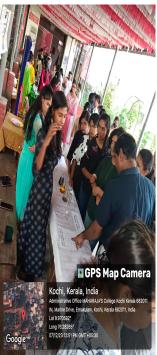

(Vice Principal)

Dr. Julie Chandra

(Head, Dept. of Geology)

Vote of Thanks : Mr. Arjun Peethambaran

(Guest Faculty of Zoology)

Tea break

EXHIBITION OPENED FOR DISPLAY: 11.30 AM - 3 PM

The exhibition was kept open for display till 3pm. The event was organized by Bhomithrasena in association with the Dept. of Geology. The exhibits included different types of soils from different parts of Kerala (25 types). Bhoomithrasena members from the Dept. of Chemistry exhibited demonstration on soil tests while members from Dept. of Botany exhibited compost making and other natural methods to improve soil fertility.

### **Photographs**