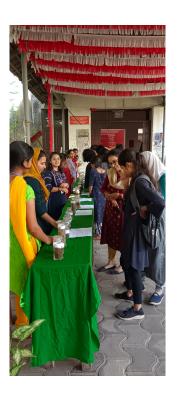

(Vice Principal)

Dr. Julie Chandra

(Head, Dept. of Geology)

Vote of Thanks : Mr. Arjun Peethambaran

(Guest Faculty of Zoology)

Tea break

EXHIBITION OPENED FOR DISPLAY: 11.30 AM - 3 PM

The exhibition was kept open for display till 3pm. The event was organized by Bhomithrasena in association with the Dept. of Geology. The exhibits included different types of soils from different parts of Kerala (25 types). Bhoomithrasena members from the Dept. of Chemistry exhibited demonstration on soil tests while members from Dept. of Botany exhibited compost making and other natural methods to improve soil fertility.

### **Photographs**