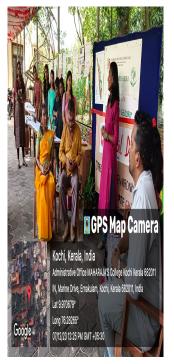

(Vice Principal)

Dr. Julie Chandra

(Head, Dept. of Geology)

Vote of Thanks : Mr. Arjun Peethambaran

(Guest Faculty of Zoology)

Tea break

EXHIBITION OPENED FOR DISPLAY: 11.30 AM - 3 PM

The exhibition was kept open for display till 3pm. The event was organized by Bhomithrasena in association with the Dept. of Geology. The exhibits included different types of soils from different parts of Kerala (25 types). Bhoomithrasena members from the Dept. of Chemistry exhibited demonstration on soil tests while members from Dept. of Botany exhibited compost making and other natural methods to improve soil fertility.

### **Photographs**