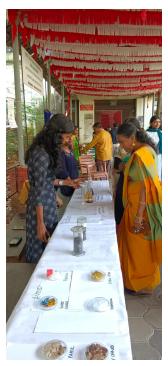

(Vice Principal)

Dr. Julie Chandra

(Head, Dept. of Geology)

Vote of Thanks : Mr. Arjun Peethambaran

(Guest Faculty of Zoology)

Tea break

EXHIBITION OPENED FOR DISPLAY: 11.30 AM - 3 PM

The exhibition was kept open for display till 3pm. The event was organized by Bhomithrasena in association with the Dept. of Geology. The exhibits included different types of soils from different parts of Kerala (25 types). Bhoomithrasena members from the Dept. of Chemistry exhibited demonstration on soil tests while members from Dept. of Botany exhibited compost making and other natural methods to improve soil fertility.

### **Photographs**