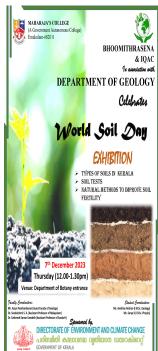

# Maharaja's College BMC

Institution Name: Maharaja's College BMC Code: ERM/2022/31

ProgrameTitle: World Soil Day celebration

Program Category: Observance of Environmentally Significant Day

Activity Type: Awarness Program

#### **Brief Report**

An exhibition in connection with World Soil Day was organized on 7th December 2023 in Maharaja's College. Dr. Joy VS, Principal, Maharaja's College inaugurated the event at 10.30 am. The detailed schedule of the programme conducted was as follows:

(Vice Principal)

Dr. Julie Chandra

(Head, Dept. of Geology)

Vote of Thanks : Mr. Arjun Peethambaran

(Guest Faculty of Zoology)

Tea break

EXHIBITION OPENED FOR DISPLAY: 11.30 AM - 3 PM

The exhibition was kept open for display till 3pm. The event was organized by Bhomithrasena in association with the Dept. of Geology. The exhibits included different types of soils from different parts of Kerala (25 types). Bhoomithrasena members from the Dept. of Chemistry exhibited demonstration on soil tests while members from Dept. of Botany exhibited compost making and other natural methods to improve soil fertility.