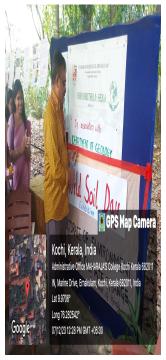

#### **Brief Report**

An exhibition in connection with World Soil Day was organized on 7th December 2023 in Maharaja's College. Dr. Joy VS, Principal, Maharaja's College inaugurated the event at 10.30 am. The detailed schedule of the programme conducted was as follows:

(Vice Principal)

Dr. Julie Chandra

(Head, Dept. of Geology)

Vote of Thanks : Mr. Arjun Peethambaran

(Guest Faculty of Zoology)

Tea break

EXHIBITION OPENED FOR DISPLAY: 11.30 AM - 3 PM

The exhibition was kept open for display till 3pm. The event was organized by Bhomithrasena in association with the Dept. of Geology. The exhibits included different types of soils from different parts of Kerala (25 types). Bhoomithrasena members from the Dept. of Chemistry exhibited demonstration on soil tests while members from Dept. of Botany exhibited compost making and other natural methods to improve soil fertility.