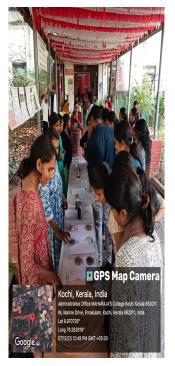

(Vice Principal)

Dr. Julie Chandra

(Head, Dept. of Geology)

Vote of Thanks : Mr. Arjun Peethambaran

(Guest Faculty of Zoology)

Tea break

EXHIBITION OPENED FOR DISPLAY: 11.30 AM - 3 PM

The exhibition was kept open for display till 3pm. The event was organized by Bhomithrasena in association with the Dept. of Geology. The exhibits included different types of soils from different parts of Kerala (25 types). Bhoomithrasena members from the Dept. of Chemistry exhibited demonstration on soil tests while members from Dept. of Botany exhibited compost making and other natural methods to improve soil fertility.

### **Photographs**