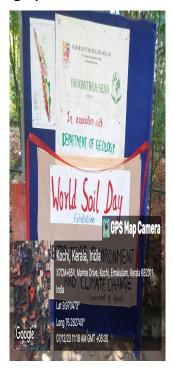

#### **Brief Report**

An exhibition in connection with World Soil Day was organized on 7th December 2023 in Maharaja's College. Dr. Joy VS, Principal, Maharaja's College inaugurated the event at 10.30 am. The detailed schedule of the programme conducted was as follows:

(Vice Principal)

Dr. Julie Chandra

(Head, Dept. of Geology)

Vote of Thanks : Mr. Arjun Peethambaran

(Guest Faculty of Zoology)

Tea break

EXHIBITION OPENED FOR DISPLAY: 11.30 AM - 3 PM

The exhibition was kept open for display till 3pm. The event was organized by Bhomithrasena in association with the Dept. of Geology. The exhibits included different types of soils from different parts of Kerala (25 types). Bhoomithrasena members from the Dept. of Chemistry exhibited demonstration on soil tests while members from Dept. of Botany exhibited compost making and other natural methods to improve soil fertility.