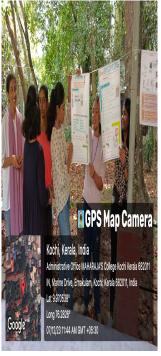

(Vice Principal)

Dr. Julie Chandra

(Head, Dept. of Geology)

Vote of Thanks : Mr. Arjun Peethambaran

(Guest Faculty of Zoology)

Tea break

EXHIBITION OPENED FOR DISPLAY: 11.30 AM - 3 PM

The exhibition was kept open for display till 3pm. The event was organized by Bhomithrasena in association with the Dept. of Geology. The exhibits included different types of soils from different parts of Kerala (25 types). Bhoomithrasena members from the Dept. of Chemistry exhibited demonstration on soil tests while members from Dept. of Botany exhibited compost making and other natural methods to improve soil fertility.