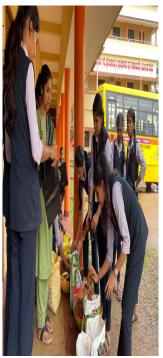

## **Brief Report**

On 28th Saturday our BMC club members did vegetables saplings inside the campus by using available things and optimum availability of terrace has been used for vegetables saplings.

# Photographs