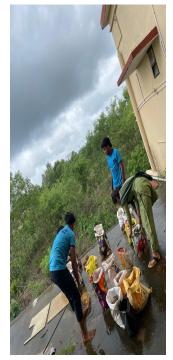

## **Brief Report**

On 28th Saturday our BMC club members did vegetables saplings inside the campus by using available things and optimum availability of terrace has been used for vegetables saplings.

# Photographs