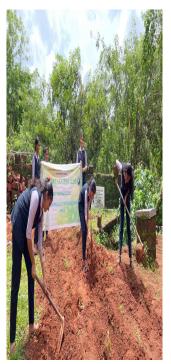

## **Brief Report**

On 28th Saturday our BMC club members did vegetables saplings inside the campus by using available things and optimum availability of terrace has been used for vegetables saplings.

# Photographs