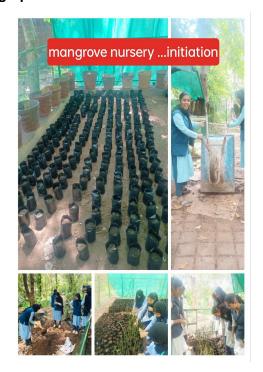

#### **Brief Report**

With the support of Wild Life trust of India, Kannur Kandal project, a nursery of mangroves launched at Sir Syed college as a part of botanical garden. The existing green house was cleaned and mangrove species were arranged inside it. For this, a mixture of Cow dung powder, soil and sand was filled in small bags in the order of 1; 2;1 ratio and then soaked in water for three days. Seeds were collected from various mangrove habitats in Kannur district and these seeds were planted in the bags and fresh water was poured into the bags three times a day. A mixture of bacteria and clay was sprinkled in addition to this. Some species brought from Orissa are preserved here. Mainly the following species are present *-Rhizhophora mucronata, R.apiculata,A.officinalis, Ceriops tagal,Bruguiera cylindica, Kandelia kandel* etc. The main objective of this is to plant mangroves in various panchayaths of Kannur district in a scientific manner with the help of local people. Mangrove seedlings are delivered to these places with the help of WTI and the students themselves. The first mangrove nursery venture in Kerala has been started here.

# Photographs