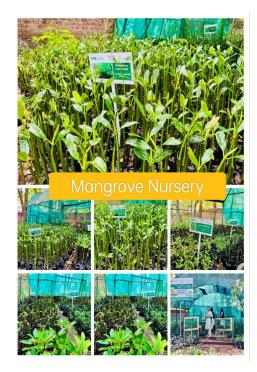

#### **Brief Report**

With the support of Wild Life trust of India, Kannur Kandal project, a nursery of mangroves launched at Sir Syed college as a part of botanical garden. The existing green house was cleaned and mangrove species were arranged inside it. For this, a mixture of Cow dung powder, soil and sand was filled in small bags in the order of 1; 2;1 ratio and then soaked in water for three days. Seeds were collected from various mangrove habitats in Kannur district and these seeds were planted in the bags and fresh water was poured into the bags three times a day. A mixture of bacteria and clay was sprinkled in addition to this. Some species brought from Orissa are preserved here. Mainly the following species are present *-Rhizhophora mucronata, R.apiculata,A.officinalis, Ceriops tagal,Bruguiera cylindica, Kandelia kandel* etc. The main objective of this is to plant mangroves in various panchayaths of Kannur district in a scientific manner with the help of local people. Mangrove seedlings are delivered to these places with the help of WTI and the students themselves. The first mangrove nursery venture in Kerala has been started here.

# Photographs