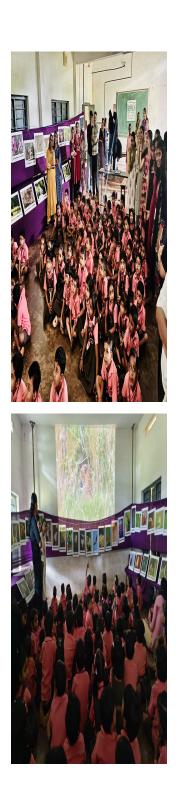

# **Brief Report**

Wild life week on the first week of October was celebrated by conducting a photo exhibition on Nature. Nature photography encompasses a wide range of photography taken outdoors and devoted to displaying natural elements such as landscapes, wildlife, plants, and close-ups of natural scenes and textures. Principal in Charge Dr R K Biju inaugurated the programme. Almost 96 students from the college participated in the exhibition. Students from nearby schools also participated in the exhibition. The exhibition was conducted in collaboration with an environmental community Walk with Vee Cee . About 80 photos taken by different wild photographers with proper citations were exhibited.

## Photographs