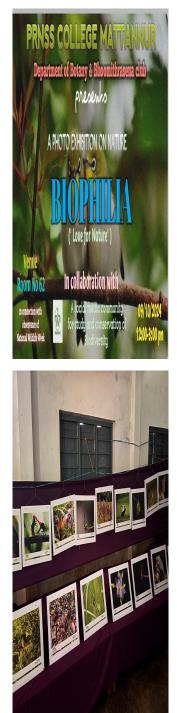

# **Brief Report**

Wild life week on the first week of October was celebrated by conducting a photo exhibition on Nature. Nature photography encompasses a wide range of photography taken outdoors and devoted to displaying natural elements such as landscapes, wildlife, plants, and close-ups of natural scenes and textures. Principal in Charge Dr R K Biju inaugurated the programme. Almost 96 students from the college participated in the exhibition. Students from nearby schools also participated in the exhibition. The exhibition was conducted in collaboration with an environmental community Walk with Vee Cee . About 80 photos taken by different wild photographers with proper citations were exhibited.

## Photographs