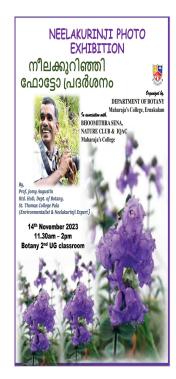

#### **Brief Report**

A photo exhibition of *Strobilanthes kunthiana* (*Neelakurinji*) was organized by Bhoomithra Sena in association with Department of Botany on 14th November 2023.

The exhibition was inaugurated by Principal, Dr. Jayamol KV. Nearly 65 photographs of *Neelakurinji* by Dr. Jomy Augustine, former Head of the Department of Botany at St. Thomas College, Pala, were on display at the venue. An expert in Neelakurinji, he had traversed the full length of the Western Ghats in search of the magic weaved by the protected species. Dr. Augustine said that he had travelled to the hill ranges on several occasions to document the various species and that each variety had its own special features and helped in capturing the magic moments of the flower that blossoms only during certain years. It was his 35th exhibition of photographs on Neelakurinji at the Maharaja's College. Students from nearby Colleges visited the exhibition.