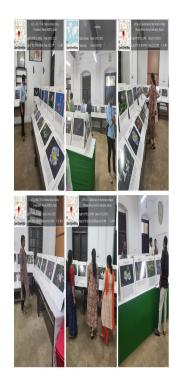

#### **Brief Report**

A photo exhibition of *Strobilanthes kunthiana* (*Neelakurinji*) was organized by Bhoomithra Sena in association with Department of Botany on 14th November 2023.

The exhibition was inaugurated by Principal, Dr. Jayamol KV. Nearly 65 photographs of *Neelakurinji* by Dr. Jomy Augustine, former Head of the Department of Botany at St. Thomas College, Pala, were on display at the venue. An expert in Neelakurinji, he had traversed the full length of the Western Ghats in search of the magic weaved by the protected species. Dr. Augustine said that he had travelled to the hill ranges on several occasions to document the various species and that each variety had its own special features and helped in capturing the magic moments of the flower that blossoms only during certain years. It was his 35th exhibition of photographs on Neelakurinji at the Maharaja's College. Students from nearby Colleges visited the exhibition.