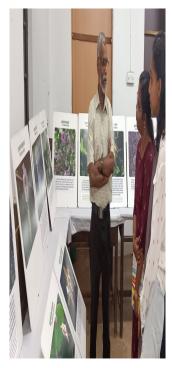

#### **Brief Report**

A photo exhibition of *Strobilanthes kunthiana* (*Neelakurinji*) was organized by Bhoomithra Sena in association with Department of Botany on 14th November 2023.

The exhibition was inaugurated by Principal, Dr. Jayamol KV. Nearly 65 photographs of *Neelakurinji* by Dr. Jomy Augustine, former Head of the Department of Botany at St. Thomas College, Pala, were on display at the venue. An expert in Neelakurinji, he had traversed the full length of the Western Ghats in search of the magic weaved by the protected species. Dr. Augustine said that he had travelled to the hill ranges on several occasions to document the various species and that each variety had its own special features and helped in capturing the magic moments of the flower that blossoms only during certain years. It was his 35th exhibition of photographs on Neelakurinji at the Maharaja's College. Students from nearby Colleges visited the exhibition.