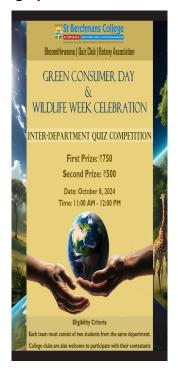

# St Berchmans College (Autonomous) Changanacherry BMC

Institution Name: St Berchmans College (Autonomous)

BMC Code: KTM/2010/07 Changanacherry

| Programe rule. Green Consumer Day and Wild life Week Celebration |                                          |                        |  |
|------------------------------------------------------------------|------------------------------------------|------------------------|--|
| Program Category: Observance of Environmentally Significant Day  | Activity Type: Awarness Program          | No.of participants: 22 |  |
| Planned Date: <b>08-10-2024</b>                                  | Renewed date: - Program Date: 22-03-2025 |                        |  |
| Budgeted Amount: Rs 3500/-                                       | Total expenditure: Rs 3610/-             | Extra Amount: Rs 110/- |  |

### **Brief Report**

Eleven teams, each consisting of two students from various departments, participated in the recent quiz event. Dr. Aravind K., who served as the quiz master, expertly conducted the quiz. After an intense competition filled with challenging questions and enthusiastic participation, the results were announced.

The first prize, which came with a cash reward of 750 rupees, was awarded to the talented duo of Don James and Tijin Mathew, both of whom are currently pursuing their II MSc in Zoology. Their impressive knowledge and teamwork helped them secure the top position.

The second prize, totalling 500 rupees, was claimed by Dhyandev V N and Abhiram Krishna, who are both first-year BSc Chemistry students. Their strong performance in the quiz showcased their quick thinking and depth of knowledge.