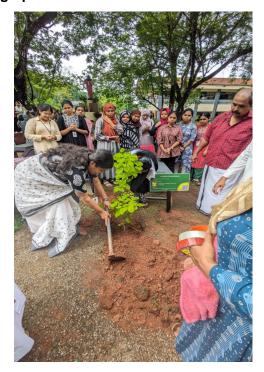

## **Brief Report**

World environmental day was celebrated today by the entire campus with our Bhoomithrasena in the lead. We inaugurated the program by having our two most senior teachers plant two saplings of the plant 'Golden lumiuna' followed by our teachers and students planting many saplings across the campus with our sena volunteers.

### **Photographs**