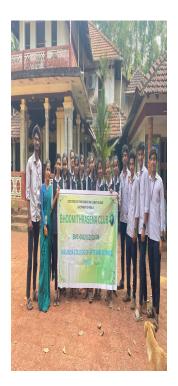

## **Brief Report**

Bhumithra Sena club volunteers visited Varanasi Farm house. Anupama coordinator of Bhumithra Sena club coordinated the programme

# Photographs