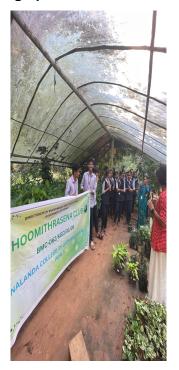

## **Brief Report**

Bhumithra Sena club volunteers visited Varanasi Farm house. Anupama coordinator of Bhumithra Sena club coordinated the programme

# Photographs