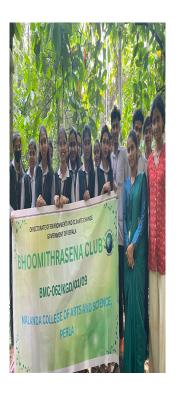

## **Brief Report**

Bhumithra Sena club volunteers visited Varanasi Farm house. Anupama coordinator of Bhumithra Sena club coordinated the programme

# Photographs