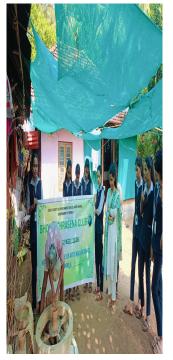

#### **Brief Report**

This programme has been conducted on behalf of water especially to know the youth about the old system of water stocking method and how it's far better than the modern usage of westles with the practical application to students

# Photographs