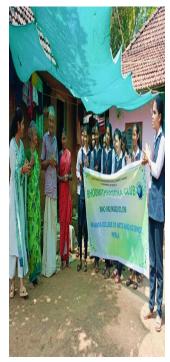

#### **Brief Report**

This programme has been conducted on behalf of water especially to know the youth about the old system of water stocking method and how it's far better than the modern usage of westles with the practical application to students

# Photographs