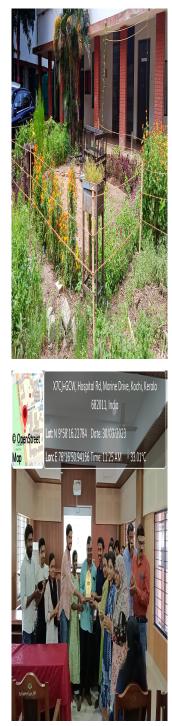

#### **Brief Report**

Interdepartmental garden making competition was organized for giving students an opportunity to bring out their hidden talents and creative ideas. The purpose of the same was to channelize the free time of students to get closer to nature. The flyer for the competition was circulated on 12<sup>th</sup> October 2022 via student & faculty WhatsApp groups. The Heads of all the departments were informed by giving hardcopy of invitation letters. The interested students were asked to register via google link:

https://docs.google.com/forms/d/1WYdjU6uAFTwZQKVhVox1Rl2iEva8vJxnoJJBhWJLrPY/edit

Students from 12 departments (2<sup>nd</sup> BA Hindi, Mathematics, Philosophy, Sanskrit, BA Malayalam, B.Com. Finance and Taxation, Islamic history, Economics, Botany. Zoology, English and Physics) had registered. Result was announced on 21<sup>st</sup> March 2023. First prize: Dept of Islamic History. Second prize: Dept. of Philosophy. Third prize: Dept. of Hindi. Prizes were distributed on the annual day function on 30<sup>th</sup> March 2023.

## Photographs