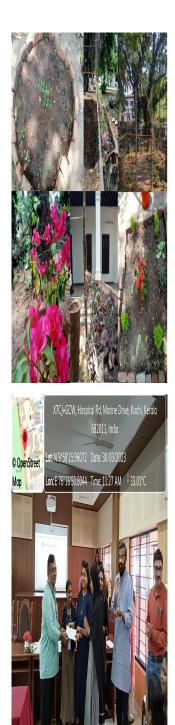

#### **Brief Report**

Interdepartmental garden making competition was organized for giving students an opportunity to bring out their hidden talents and creative ideas. The purpose of the same was to channelize the free time of students to get closer to nature. The flyer for the competition was circulated on 12<sup>th</sup> October 2022 via student & faculty WhatsApp groups. The Heads of all the departments were informed by giving hardcopy of invitation letters. The interested students were asked to register via google link:

https://docs.google.com/forms/d/1WYdjU6uAFTwZQKVhVox1Rl2iEva8vJxnoJJBhWJLrPY/edit

Students from 12 departments (2<sup>nd</sup> BA Hindi, Mathematics, Philosophy, Sanskrit, BA Malayalam, B.Com. Finance and Taxation, Islamic history, Economics, Botany. Zoology, English and Physics) had registered. Result was announced on 21<sup>st</sup> March 2023. First prize: Dept of Islamic History. Second prize: Dept. of Philosophy. Third prize: Dept. of Hindi. Prizes were distributed on the annual day function on 30<sup>th</sup> March 2023.

## Photographs