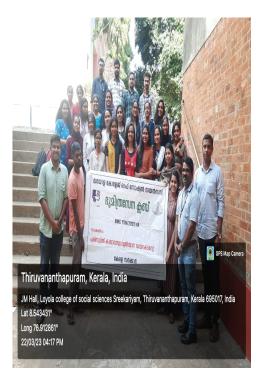

lowed by an active discussion of the students with the resource person. Ms. vaishnavi compared the session and Ms. Nadha Anandhamohan offered the vote of thanks

## Expenditure Statement

| Item                      | Expenditure Remarks                        |        |
|---------------------------|--------------------------------------------|--------|
| Resource person honaraium | Rs 1500 Honararium of the resource person  |        |
| Refreshments              | Rs 1500 Refreshments to the resourse perso | on and |
| Budgeted Amount           | Rs 3000                                    |        |
| Total Expenditure         | Rs 3000                                    |        |
| Balance Amount            | Rs 0                                       |        |

### **Photographs**