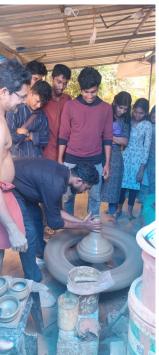

#### **Brief Report**

Planned Date: 22-02-2024

Camp

19 students and 3 teachers from CHMKM Govt. Arts & Science College, Tanur participated in the field visit. They came to know about the tedious process behind the making of clay pots. (Mixing, shaping and firing) Some of them could experience the making of it as a hands-on experience. Shri Rajan explained how the clay becomes a beautiful pot. Overall the experience was an enriching experience and it was a revelation to the students how every pot carries stories of cultural legacy

## **Photographs**