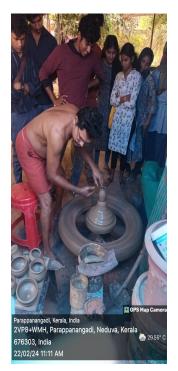

#### **Brief Report**

Planned Date: 22-02-2024

Camp

19 students and 3 teachers from CHMKM Govt. Arts & Science College, Tanur participated in the field visit. They came to know about the tedious process behind the making of clay pots. (Mixing, shaping and firing) Some of them could experience the making of it as a hands-on experience. Shri Rajan explained how the clay becomes a beautiful pot. Overall the experience was an enriching experience and it was a revelation to the students how every pot carries stories of cultural legacy

## **Photographs**