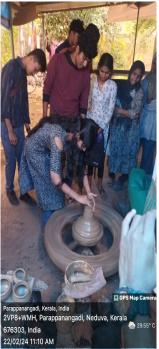

#### **Brief Report**

Planned Date: 22-02-2024

Camp

19 students and 3 teachers from CHMKM Govt. Arts & Science College, Tanur participated in the field visit. They came to know about the tedious process behind the making of clay pots. (Mixing, shaping and firing) Some of them could experience the making of it as a hands-on experience. Shri Rajan explained how the clay becomes a beautiful pot. Overall the experience was an enriching experience and it was a revelation to the students how every pot carries stories of cultural legacy

## **Photographs**