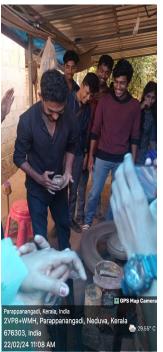

#### **Brief Report**

Planned Date: 22-02-2024

Camp

19 students and 3 teachers from CHMKM Govt. Arts & Science College, Tanur participated in the field visit. They came to know about the tedious process behind the making of clay pots. (Mixing, shaping and firing) Some of them could experience the making of it as a hands-on experience. Shri Rajan explained how the clay becomes a beautiful pot. Overall the experience was an enriching experience and it was a revelation to the students how every pot carries stories of cultural legacy

## **Photographs**