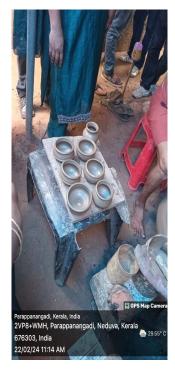

#### **Brief Report**

Planned Date: 22-02-2024

Camp

19 students and 3 teachers from CHMKM Govt. Arts & Science College, Tanur participated in the field visit. They came to know about the tedious process behind the making of clay pots. (Mixing, shaping and firing) Some of them could experience the making of it as a hands-on experience. Shri Rajan explained how the clay becomes a beautiful pot. Overall the experience was an enriching experience and it was a revelation to the students how every pot carries stories of cultural legacy

## **Photographs**