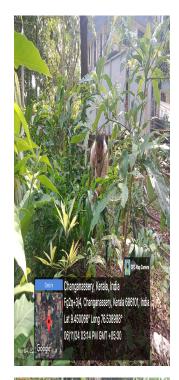

gs are thriving and showing remarkable growth, a testament to the student's hard work and commitment. All activities related to Nagaravanam are closely monitored by Mr Jebin Joseph the Faculty in Charge of Bhoomitrasena, along with associated teachers Mrs Vigimol T Varghese and Ms Vincy O Mathews, ensuring that the project not only succeeds in its ecological goals but also fosters a sense of responsibility and environmental stewardship among the students.

## Expenditure Statement

| Item              | Expenditure | Remarks |  |
|-------------------|-------------|---------|--|
| Refreshments      | Rs 600      |         |  |
| Budgeted Amount   |             | Rs 500  |  |
| Total Expenditure | Rs 600      |         |  |
| Extra Amount      |             | Rs 100  |  |

## Photographs