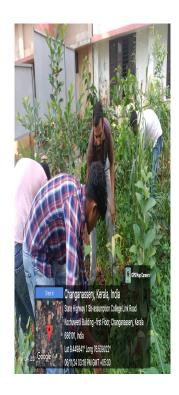

re thriving and showing remarkable growth, a testament to the student's hard work and commitment. All activities related to Nagaravanam are closely monitored by Mr Jebin Joseph the Faculty in Charge of Bhoomitrasena, along with associated teachers Mrs Vigimol T Varghese and Ms Vincy O Mathews, ensuring that the project not only succeeds in its ecological goals but also fosters a sense of responsibility and environmental stewardship among the students.

## Expenditure Statement

| Item              | Expenditure | Remarks |  |
|-------------------|-------------|---------|--|
| Refreshments      | Rs 600      |         |  |
| Budgeted Amount   |             | Rs 500  |  |
| Total Expenditure | Rs 600      |         |  |
| Extra Amount      |             | Rs 100  |  |

## Photographs