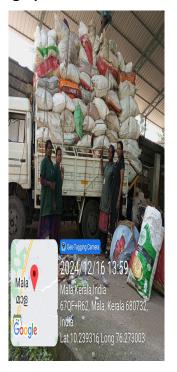

#### **Brief Report**

As part of our efforts to gain a deeper understanding of the activities and responsibilities of the Harithakarma Sena, a team comprising members of our group and faculty conducted a visit on 16/12/2024 to the Panchayath Office and the Material Collection Facility (MCF).

During our visit to the Panchayath Office, we had a discussion with the Panchayath President of Mala Smt. Bindhu babu, Ward Member Sri. Yadhukrishna, Harithakarmasena coordinator Smt. Mary Lola. We collected valuable data related to waste management practices and the operational framework of the MCF. This interaction provided us with insights into the planning and coordination required for the effective functioning of waste management systems in the panchayath along with the Suchitwa Mission on the motto "Malinya Vimuktha Nava- Kerala", Project of the State Government..

# **Photographs**