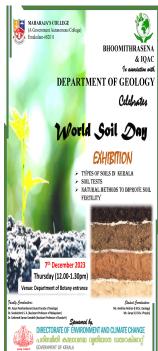

# Maharaja's College BMC

Institution Name: Maharaja's College BMC Code: ERM/2022/32

ProgrameTitle: World Soil Day celebration

Program Category: Observance of Environmentally Significant Day

Activity Type: Awarness Program

#### **Brief Report**

An exhibition in connection with World Soil Day was organized on 7th December 2023 in Maharaja's College. Dr. Joy VS, Principal, Maharaja's College inaugurated the event at 10.30 am. The detailed schedule of the programme conducted was as follows:

(Vice Principal)

Dr. Julie Chandra

(Head, Dept. of Geology)

Vote of Thanks : Mr. Arjun Peethambaran

(Guest Faculty of Zoology)

Tea break

EXHIBITION OPENED FOR DISPLAY: 11.30 AM - 3 PM

The exhibition was kept open for display till 3pm. The event was organized by Bhomithrasena in association with the Dept. of Geology. The exhibits included different types of soils from different parts of Kerala (25 types). Bhoomithrasena members from the Dept. of Chemistry exhibited demonstration on soil tests while members from Dept. of Botany exhibited compost making and other natural methods to improve soil fertility.