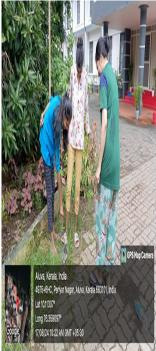

#### **Brief Report**

On August 9, 2025, our college organized the Mosquito Dry Day event, aimed at raising awareness about the dangers of mosquitoes and promoting measures to reduce their breeding. The initiative was met with overwhelming support from students across various departments, emphasizing the importance of collective responsibility in addressing public health issues. It was decided that Mosquito Dry Day would be conducted on a weekly basis, every Friday. Each week, a different department will be assigned the responsibility of organizing and executing the event, ensuring continuous awareness and involvement of the entire campus community. The Mosquito Dry Day initiative, which began as a one-time event on August 9, 2025, had evolved into a weekly campus-wide effort to combat mosquito-borne diseases.

## Photographs