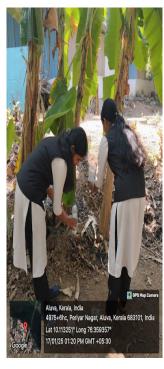

#### **Brief Report**

On August 9, 2025, our college organized the Mosquito Dry Day event, aimed at raising awareness about the dangers of mosquitoes and promoting measures to reduce their breeding. The initiative was met with overwhelming support from students across various departments, emphasizing the importance of collective responsibility in addressing public health issues. It was decided that Mosquito Dry Day would be conducted on a weekly basis, every Friday. Each week, a different department will be assigned the responsibility of organizing and executing the event, ensuring continuous awareness and involvement of the entire campus community. The Mosquito Dry Day initiative, which began as a one-time event on August 9, 2025, had evolved into a weekly campus-wide effort to combat mosquito-borne diseases.

## Photographs