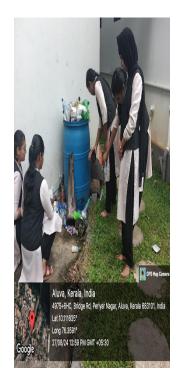

#### **Brief Report**

On August 9, 2025, our college organized the Mosquito Dry Day event, aimed at raising awareness about the dangers of mosquitoes and promoting measures to reduce their breeding. The initiative was met with overwhelming support from students across various departments, emphasizing the importance of collective responsibility in addressing public health issues. It was decided that Mosquito Dry Day would be conducted on a weekly basis, every Friday. Each week, a different department will be assigned the responsibility of organizing and executing the event, ensuring continuous awareness and involvement of the entire campus community. The Mosquito Dry Day initiative, which began as a one-time event on August 9, 2025, had evolved into a weekly campus-wide effort to combat mosquito-borne diseases.

## Photographs