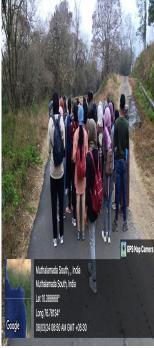

### **Brief Report**

In connection with the World Wildlife Day, BMC PSMO College organized a Two-Day Nature Education Camp at Parambikkulam Tiger Reserve on 7 & 8 March 2024. The camp was organized in collaboration with the Departments of English and History, PSMO College and the Department of Forests and Wildlife, Kerala. The camp was inaugurated by Mr. Kabeerali P, FIC, BMC PSMO College. The camp included environmental awareness sessions, bird watching, forest trekking, jungle safari, bamboo rafting and a visit to the famous Kannimara Teak, the largest living teak tree in the world. 34 students and five teachers attended the camp.

## Photographs