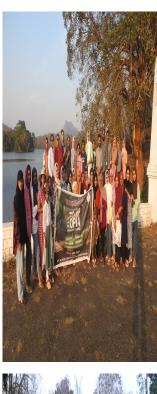

### **Brief Report**

In connection with the World Wildlife Day, BMC PSMO College organized a Two-Day Nature Education Camp at Parambikkulam Tiger Reserve on 7 & 8 March 2024. The camp was organized in collaboration with the Departments of English and History, PSMO College and the Department of Forests and Wildlife, Kerala. The camp was inaugurated by Mr. Kabeerali P, FIC, BMC PSMO College. The camp included environmental awareness sessions, bird watching, forest trekking, jungle safari, bamboo rafting and a visit to the famous Kannimara Teak, the largest living teak tree in the world. 34 students and five teachers attended the camp.

## Photographs