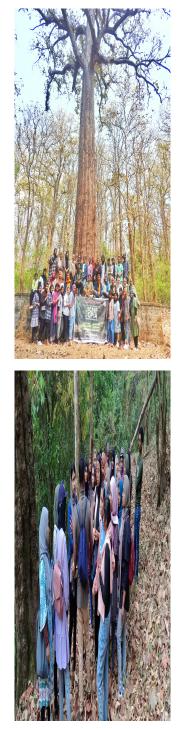

### **Brief Report**

In connection with the World Wildlife Day, BMC PSMO College organized a Two-Day Nature Education Camp at Parambikkulam Tiger Reserve on 7 & 8 March 2024. The camp was organized in collaboration with the Departments of English and History, PSMO College and the Department of Forests and Wildlife, Kerala. The camp was inaugurated by Mr. Kabeerali P, FIC, BMC PSMO College. The camp included environmental awareness sessions, bird watching, forest trekking, jungle safari, bamboo rafting and a visit to the famous Kannimara Teak, the largest living teak tree in the world. 34 students and five teachers attended the camp.

## Photographs