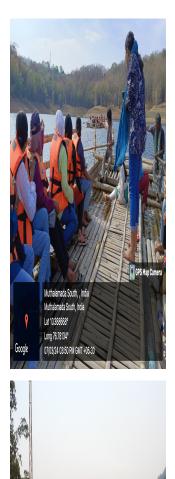

### **Brief Report**

In connection with the World Wildlife Day, BMC PSMO College organized a Two-Day Nature Education Camp at Parambikkulam Tiger Reserve on 7 & 8 March 2024. The camp was organized in collaboration with the Departments of English and History, PSMO College and the Department of Forests and Wildlife, Kerala. The camp was inaugurated by Mr. Kabeerali P, FIC, BMC PSMO College. The camp included environmental awareness sessions, bird watching, forest trekking, jungle safari, bamboo rafting and a visit to the famous Kannimara Teak, the largest living teak tree in the world. 34 students and five teachers attended the camp.

## Photographs