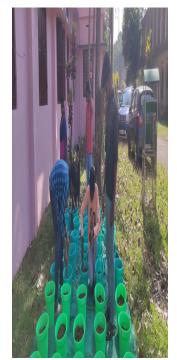

## **Brief Report**

Bhoomitrasena Club members carried out vegetable organic farming inside the campus in collaboration with agricultural department.

## **Photographs**