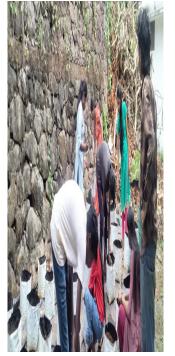

## **Brief Report**

Bhoomitrasena Club members carried out vegetable organic farming inside the campus in collaboration with agricultural department.

## **Photographs**