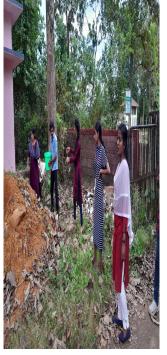

## **Brief Report**

Bhoomitrasena Club members carried out vegetable organic farming inside the campus in collaboration with agricultural department.

## **Photographs**