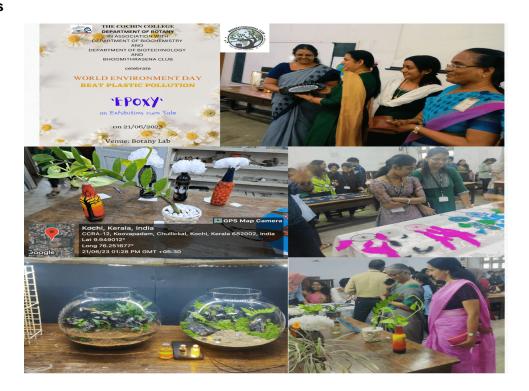

#### **Brief Report**

The Department of Botany, (The Cochin College) in association with the Dept. of Biotechnology, the Dept. of Biochemistry and Bhoomithrasena Club celebrated World Environmental Day (June 5) by conducting an exhibition cum sale programme 'EPOXY'. The programme was held on 21-06-2023 from 10.00 a.m. to 01:30 p.m. at the botany lab of Cochin College. The theme of world environmental day 2023 was to, 'Beat plastic pollution'. The programme was intended to enhance the creativity of students through recycle and reuse of plastic products into innovative useful items. The students and faculties of the department made different materials using plastic. The students, faculties and non-teaching staffs from various departments of the college had participated in the exhibition. Dr. M. Geetha, Principal of The Cochin College inaugurated the programme by purchasing the plastic products made by students and she appreciated the faculties and students of the department. Dr. Suprabha. G. Nair, HOD of botany gave a speech on plastic pollution and the effectiveness of this programme at college level. The programme was also aimed to boost the social commitment of students towards the society and to create awareness among them as they are the ones who can build a better nation through their small contributions.

# **Photographs**