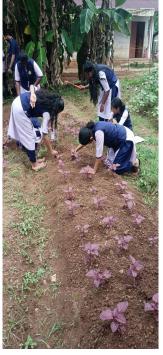

Programmes Activity Type: Action Program No.of participants: 50

Planned Date: 08-11-2024 Renewed date: - Program Date: 05-01-2025

Budgeted Amount: Rs 2670/- Total expenditure: Rs 2670/- Balance: Rs 0/-

### **Brief Report**

It was completed with the active participation of students and teachers. The programme instilled in students a deep love for nature and created interest in organic cultivation .

## **Expenditure Statement**

| Item                 | Expenditure | Remarks |
|----------------------|-------------|---------|
| Purchase of cow dung | Rs 2000 nil |         |
| Transport            | Rs 670 nil  |         |
| Budgeted Amount      | Rs 2670     |         |
| Total Expenditure    | Rs 2670     |         |
| Balance Amount       | Rs 0        |         |

# **Photographs**