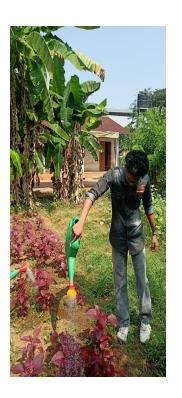

tivity Type: Action Program No.of participants: 50

Planned Date: 08-11-2024 Renewed date: - Program Date: 05-01-2025

Budgeted Amount: Rs 2670/- Total expenditure: Rs 2670/- Balance: Rs 0/-

### **Brief Report**

It was completed with the active participation of students and teachers. The programme instilled in students a deep love for nature and created interest in organic cultivation .

## **Expenditure Statement**

| Item                 | Expenditure | Remarks |
|----------------------|-------------|---------|
| Purchase of cow dung | Rs 2000 nil |         |
| Transport            | Rs 670 nil  |         |
| Budgeted Amount      | Rs 2670     |         |
| Total Expenditure    | Rs 2670     |         |
| Balance Amount       | Rs 0        |         |

# **Photographs**