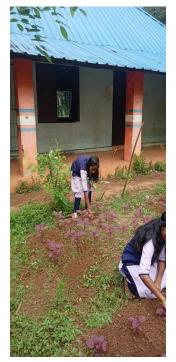

grammes Activity Type: Action Program No.of participants: 50

Planned Date: 08-11-2024 Renewed date: - Program Date: 05-01-2025

Budgeted Amount: Rs 2670/- Total expenditure: Rs 2670/- Balance: Rs 0/-

### **Brief Report**

It was completed with the active participation of students and teachers. The programme instilled in students a deep love for nature and created interest in organic cultivation .

## **Expenditure Statement**

| Item                 | Expenditure | Remarks |
|----------------------|-------------|---------|
| Purchase of cow dung | Rs 2000 nil |         |
| Transport            | Rs 670 nil  |         |
| Budgeted Amount      | Rs 2670     |         |
| Total Expenditure    | Rs 2670     |         |
| Balance Amount       | Rs 0        |         |

# **Photographs**