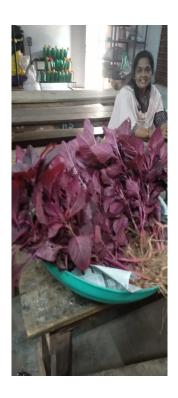

Activity Type: Action Program No.of participants: 50

Planned Date: 08-11-2024 Renewed date: - Program Date: 05-01-2025

Budgeted Amount: Rs 2670/- Total expenditure: Rs 2670/- Balance: Rs 0/-

### **Brief Report**

It was completed with the active participation of students and teachers. The programme instilled in students a deep love for nature and created interest in organic cultivation .

## **Expenditure Statement**

| Item                 | Expenditure | Remarks |
|----------------------|-------------|---------|
| Purchase of cow dung | Rs 2000 nil |         |
| Transport            | Rs 670 nil  |         |
| Budgeted Amount      | Rs 2670     |         |
| Total Expenditure    | Rs 2670     |         |
| Balance Amount       | Rs 0        |         |

# **Photographs**